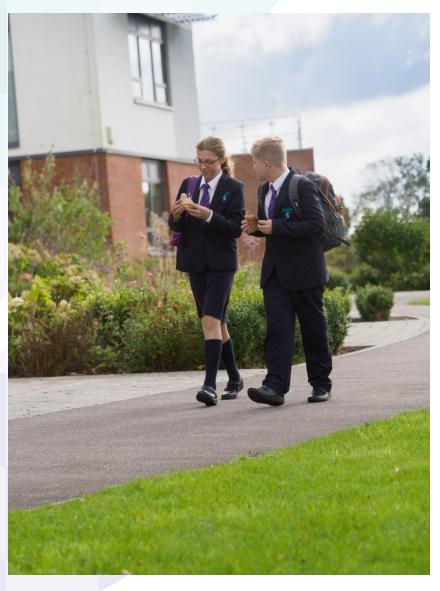

#### **Uniform**

#### **Compulsory**

- Blazer with school logo
- White shirt
- Tie (House colour)
- Blue trousers, skirt or tailored shorts
- Black shoes

#### **Optional**

Sarum jumper