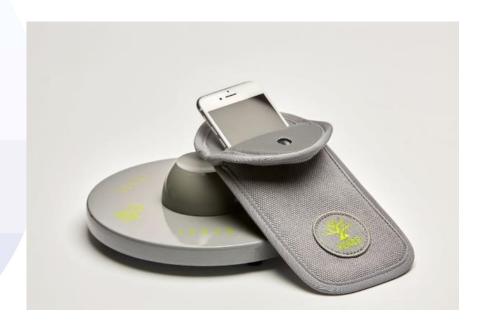

#### **Mobile Phones**

On a survey last year, the majority of our parents asked for mobile phones to be restricted whilst their child is in school.