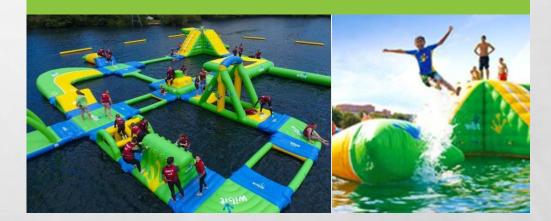

### NEW FOREST WATER PARK

\*\* must be able to swim\*\*

### **SPLASHDOWN**

\*\* you will need decent walking shoes/boots\*\*

\*\* must be able to swim\*\*