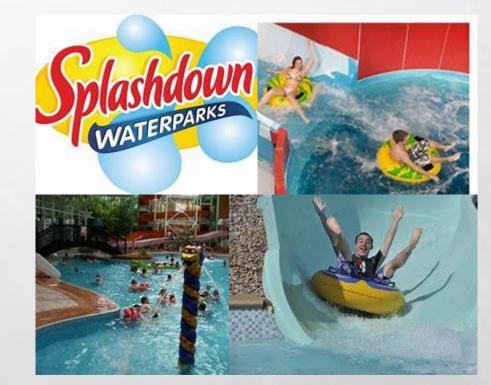

### **SPLASHDOWN**

\*\* you will need decent walking shoes/boots\*\*

\*\* must be able to swim\*\*

### NEW FOREST WATER PARK

\*\* must be able to swim\*\*