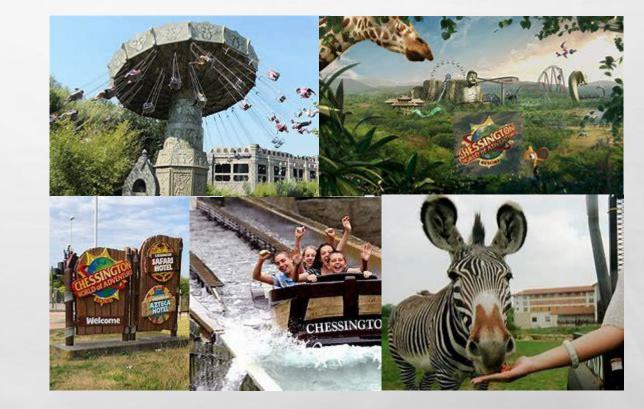

10              | 30                    | Normal school day – on site                              |
| Film day                  | FREE             | 150                   | Normal school day – on site                              |
| Golf Day                  | £25              | 25                    | Normal school day – Meet at golf club or walk with staff |
| Cholderton Farm           | £26              | 100                   | Normal school day – coach to Cholderton                  |
| Natural history<br>Museum | £5               | 15                    | UNTIL 5pm – minibus to London                            |
| Fishing                   | £10              | 15                    | Normal school day – local lake by minibus                |

# **THORPE PARK**

### CHESSINGTON





You will be home later this day around 6pm

### **STARCAST**



### FISHING



\*\* you don't need to have any previous performing experience\*\*

### \*\* if you have your own fishing rods bring them along\*\*

### **GOLF DAY**









There will be some fun activities as well as some films, Don't forget your sweets and pop corn.

\*\* Golf clubs are useful if you have your own\*\* you can meet at the golf club or walk with staff from school

### **CHOLDERTON FARM**

# <image>



NATURAL HISTORY

\*\*This is a slightly longer day so will arrive home around 5-6pm\*\*

# **THURSDAY 21ST JULY**

- TOURNAMENTS DAY
- INTER HOUSE COMPETITION
- STALLS AND FUN GAMES
- EVERY STUDENT PAYS £5 SO WE CAN PROVIDE YOU WITH LOTS OF BLOW UP FUN, ASSAULT CHALLENGES AND GAMES TO PLAY FOR THE MORNING BEFO