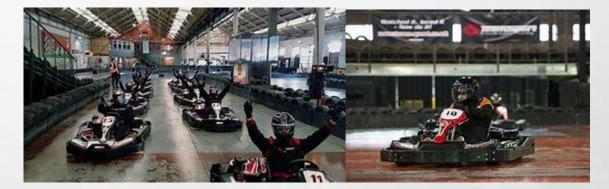

# MONDAY 18<sup>TH</sup> JULY

| Trip                 | Approximate<br>cost | Maximum<br>number | Time and where                                 |
|----------------------|---------------------|-------------------|------------------------------------------------|
| Ninja Warrior        | £18                 | 48                | Normal school day - Southampton by coach       |
| Go Ape               | £30                 | 48                | Normal school day – Moors valley site by coach |
| Flip out             | £20                 | 48                | Normal school day – Southampton by coach       |
| Go Karting           | £60                 | 33                | Normal school day – Eastleigh by coach         |
| Art Day              | FREE                | 90                | Normal school day – on site                    |
| Games Day            | FREE                | 100               | Normal school day – on site                    |
| Beach Day            | £10                 | 50                | Normal school day – Mudeford by coach          |
| Moors Valley day out | £25                 | 35                | Normal school day – Moors valley by coach      |
| Marwell Zoo          | £13                 | 108               | Normal school day – Marwell by coach           |